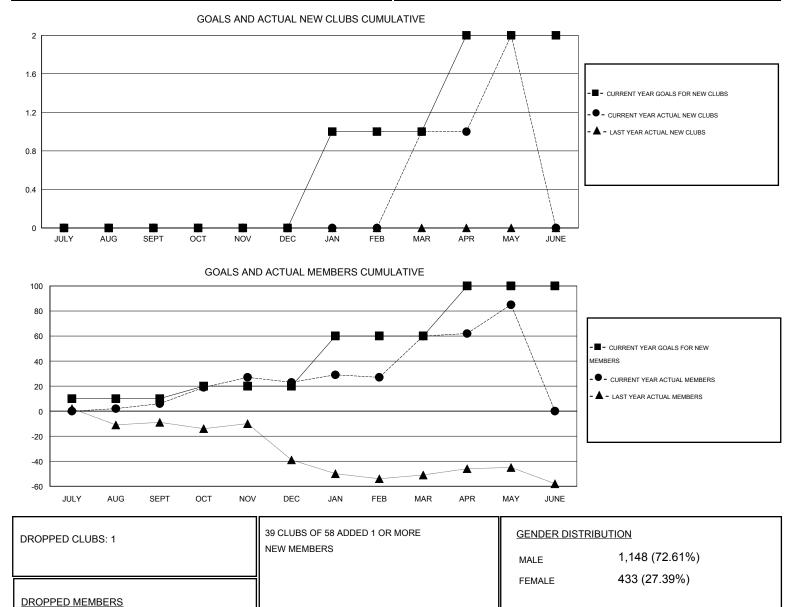

## District 4 C2

Results as of: 5/31/2015

## GMT: Gary Wong

GMT CA 1

| Clubs<br>RESULTS FOR 2014-2015 |   |   |   |    | Members<br>RESULTS FOR 2014-2015 |    |    |    |    |
|--------------------------------|---|---|---|----|----------------------------------|----|----|----|----|
|                                |   |   |   |    |                                  |    |    |    |    |
| JULY/AUG/SEPT                  | 0 | 0 | 1 | -1 | JULY/AUG/SEPT                    | 10 | 60 | 54 | 6  |
| OCT/NOV/DEC                    | 0 | 0 | 0 | 0  | OCT/NOV/DEC                      | 10 | 51 | 34 | 17 |
| JAN/FEB/MAR                    | 1 | 1 | 0 | 1  | JAN/FEB/MAR                      | 40 | 68 | 31 | 37 |
| APR/MAY/JUNE                   | 1 | 1 | 0 | 1  | APR/MAY/JUNE                     | 40 | 50 | 25 | 25 |